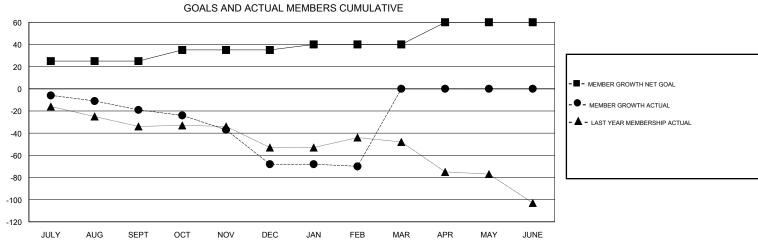

## **HOWARD HUDSON LOCATION CALIFORNIA GMT CA** Clubs Members RESULTS FOR 2017-2018 RESULTS FOR 2017-2018 NEW CLUB GOAL NEW CLUBS DROPPED CLUBS MEMBER GROWTH NET MEMBER GROWTH DROPPED QUARTER QUARTER GOAL ACTUAL MEMBERS ACTUAL (including transfers) 0 25 66 69 JULY/AUG/SEPT JULY/AUG/SEPT 0 10 30 77 OCT/NOV/DEC OCT/NOV/DEC 0 0 0 5 32 29 JAN/FEB/MAR JAN/FEB/MAR 0 0 0 0 0 20 APR/MAY/JUNE APR/MAY/JUNE